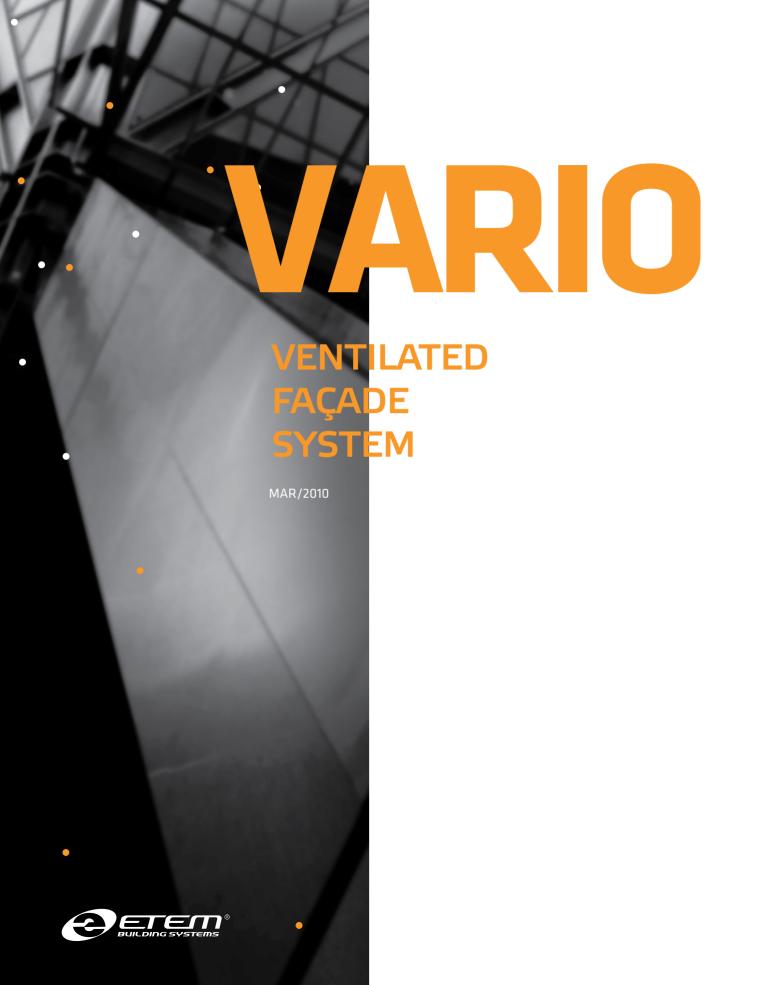

# VENTILATED FAÇADE SYSTEM VARIO IS DESIGNED FOR VISIBLE MOUNTING OF THIN AND SMOOTH FAÇADE MATERIALS THROUGH CLIPS.

Specially constructed profiles and accessoires for the VARIO system allow for secure mounting of hpl, fiber cement and ceramics less than 12 mm in thickness.

# THE VARIO VENTILATED FAÇADE SYSTEM THAT USES VISIBLE MOUNTING THROUGH CLIPS, HAS THE FOLLOWING ADVANTAGES:

Fast and precise installation without usage of special equipment. The main profiles are specially punched in sizes that correspond to the size of the façade material. The façade material is fixed by means of clips, hanged in the punches of the main profiles.