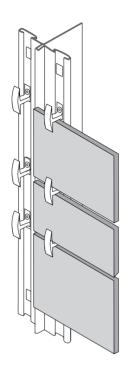

# THE VARIO VENTILATED FAÇADE SYSTEM THAT USES VISIBLE MOUNTING THROUGH CLIPS, HAS THE FOLLOWING ADVANTAGES:

Fast and precise installation without usage of special equipment. The main profiles are specially punched in sizes that correspond to the size of the façade material. The façade material is fixed by means of clips, hanged in the punches of the main profiles.

### SYSTEM PROFILES AND ACCESSORIES

The system is equipped with finishing profiles and special accessories, allowing the accomplishment of unique details, finishing and transition to other cladding materials.