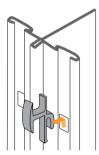

# THE VARIO VENTILATED FAÇADE SYSTEM THAT USES VISIBLE MOUNTING THROUGH CLIPS, HAS THE FOLLOWING ADVANTAGES:

Fast and precise installation without usage of special equipment. The main profiles are specially punched in sizes that correspond to the size of the façade material. The façade material is fixed by means of clips, hanged in the punches of the main profiles.

Possibility for production of main profiles with different lengths.

The both-side punched main profile is an excellent solution for reversals of windows located near construction bases (up to 50mm) and for installing of façades on columns.