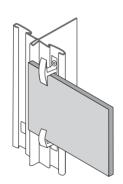

# THE VARIO VENTILATED FAÇADE SYSTEM THAT USES VISIBLE MOUNTING THROUGH CLIPS, HAS THE FOLLOWING ADVANTAGES:

Fast and precise installation without usage of special equipment. The main profiles are specially punched in sizes that correspond to the size of the façade material. The façade material is fixed by means of clips, hanged in the punches of the main profiles.

Possibility for colour finishes of the visible part of the grout profile in order to match the façade material.

Improved protection against "shaving" rain.

Possibility for production of profiles that allow for the mounting of tiles with different heights on the main profile.