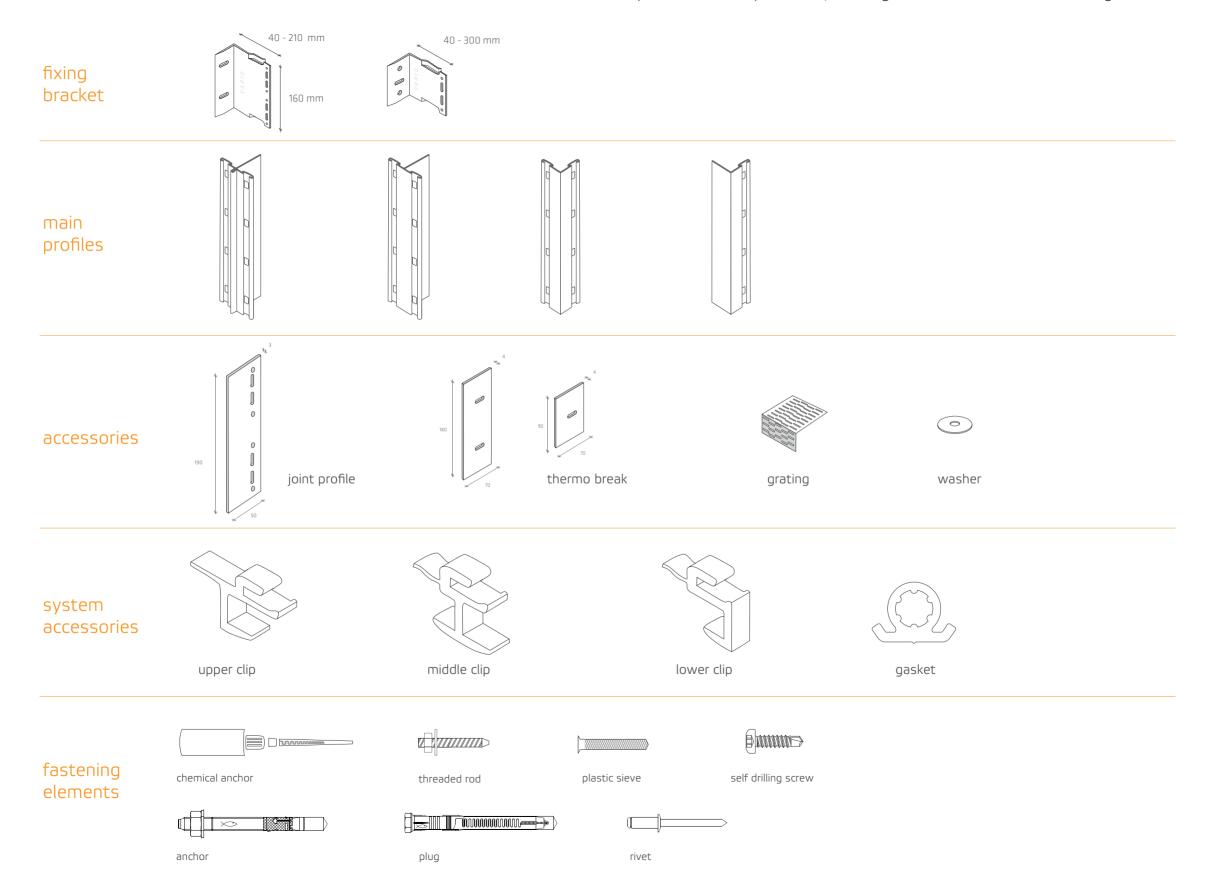

- 1. light ceramic tiles and thin stone
- 2. clip
- 3. main profile
- 4. fixing bracket 100 mm
- 5. thermo insulation pad
- 6. anchor / plug
- 7. rivet 4.8x12
- 8. thermal insulation with black veil
- 9. supporting buffer

### SYSTEM PROFILES AND ACCESSORIES

The system is equipped with finishing profiles and special accessories, allowing the accomplishment of unique details, finishing and transition to other cladding materials.