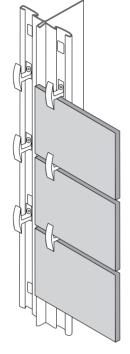

- 1. light ceramic tiles and thin stone
- 2. clip
- 3. main profile
- 4. fixing bracket 100 mm
- 5. thermo insulation pad
- 6. anchor / plug
- 7. rivet 4.8x12
- 8. thermal insulation with black veil
- 9. supporting buffer

# THE VARIO VENTILATED FAÇADE SYSTEM THAT USES VISIBLE MOUNTING THROUGH CLIPS, HAS THE FOLLOWING ADVANTAGES:

Fast and precise installation without usage of special equipment. The main profiles are specially punched in sizes that correspond to the size of the façade material. The façade material is fixed by means of clips, hanged in the punches of the main profiles.

### SYSTEM PROFILES AND ACCESSORIES

The system is equipped with finishing profiles and special accessories, allowing the accomplishment of unique details, finishing and transition to other cladding materials.