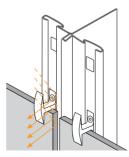

- 1. light ceramic tiles and thin stone
- 2. clip
- 3. main profile
- 4. fixing bracket 100 mm
- 5. thermo insulation pad
- 6. anchor / plug
- 7. rivet 4.8x12
- 8. thermal insulation with black veil
- 9. supporting buffer

# THE VARIO VENTILATED FAÇADE SYSTEM THAT USES VISIBLE MOUNTING THROUGH CLIPS, HAS THE FOLLOWING ADVANTAGES:

Fast and precise installation without usage of special equipment. The main profiles are specially punched in sizes that correspond to the size of the façade material. The façade material is fixed by means of clips, hanged in the punches of the main profiles.