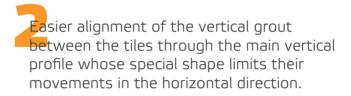

# VENTILATED FAÇADE SYSTEM VARIO IS DESIGNED FOR VISIBLE MOUNTING OF THIN AND SMOOTH FAÇADE MATERIALS THROUGH CLIPS.

Specially constructed profiles and accessoires for the VARIO system allow for secure mounting of hpl, fiber cement and ceramics less than 12 mm in thickness.

- 1. light ceramic tiles and thin stone
- 2. clip
- 3. main profile
- 4. fixing bracket 100 mm
- 5. thermo insulation pad
- 6. anchor / plug
- 7. rivet 4.8x12
- 8. thermal insulation with black veil
- 9. supporting buffer

# THE VARIO VENTILATED FAÇADE SYSTEM THAT USES VISIBLE MOUNTING THROUGH CLIPS, HAS THE FOLLOWING ADVANTAGES:

Fast and precise installation without usage of special equipment. The main profiles are specially punched in sizes that correspond to the size of the façade material. The façade material is fixed by means of clips, hanged in the punches of the main profiles.