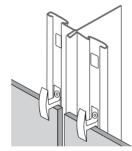

# THE VARIO VENTILATED FAÇADE SYSTEM THAT USES VISIBLE MOUNTING THROUGH CLIPS, HAS THE FOLLOWING ADVANTAGES:

Fast and precise installation without usage of special equipment. The main profiles are specially punched in sizes that correspond to the size of the façade material. The façade material is fixed by means of clips, hanged in the punches of the main profiles.

Possibility for production of main profiles with different lengths.

The both-side punched main profile is an excellent solution for reversals of windows located near construction bases (up to 50mm) and for installing of façades on columns.