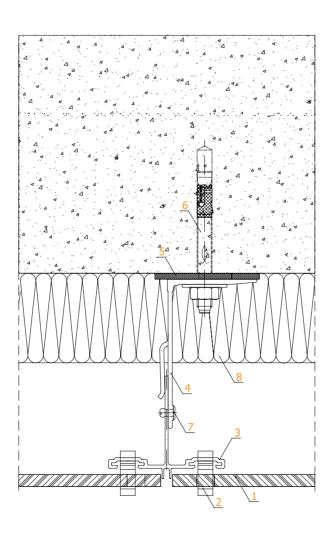

- 1. light ceramic tiles and thin stone
- 2. clip
- 3. main profile
- 4. fixing bracket 100 mm
- 5. thermo insulation pad
- 6. anchor / plug
- 7. rivet 4.8x12
- 8. thermal insulation with black veil
- 9. supporting buffer