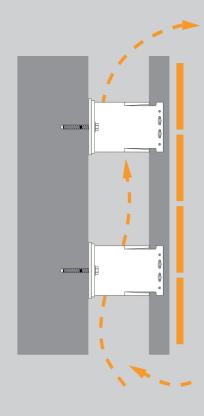

# VENTILATED FAÇADE SYSTEMS ARE CONSTRUCTED TO ALLOW SECURE MOUNTING OF DIFFERENT FAÇADE MATERIALS TO THE CONSTRUCTION BASES OF BUILDINGS.

Ventilated systems are based on the principle of natural ventilation, which is achieved through an air gap (4-8cm) between the façade material and the thermal insulation.

Ventilated façade systems are constructed to allow secure mounting of different façade materials to the construction base of the buildings. All ETEM elements designed under EIS are dimensioned using a finite element method with the ANSYS program. Maximum stresses and creeps are pre-simulated. In this way the optimal shape of the profiles and accessories is achieved assuring the highest reliability.