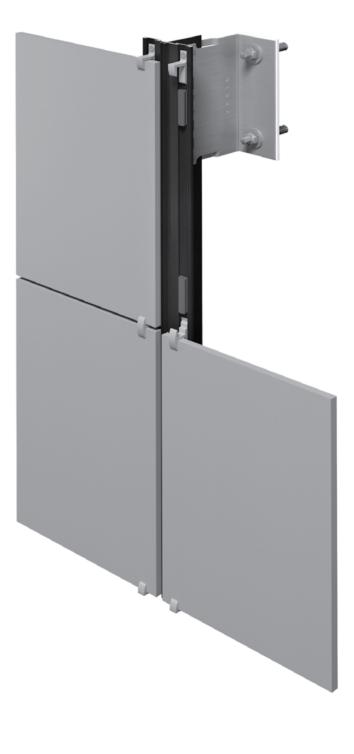

- 1. light ceramic tiles and thin stone
- 2. clip
- 3. main profile
- 4. fixing bracket 100 mm
- 5. thermo insulation pad
- 6. anchor / plug
- 7. rivet 4.8x12
- 8. thermal insulation with black veil
- 9. supporting buffer