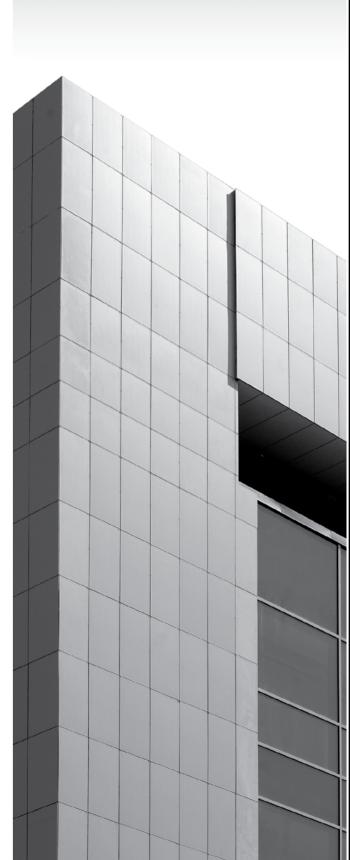

# VENTILATED FAÇADE SYSTEMS ARE CONSTRUCTED TO ALLOW SECURE MOUNTING OF DIFFERENT FAÇADE MATERIALS TO THE CONSTRUCTION BASES OF BUILDINGS.

Ventilated systems are based on the principle of natural ventilation, which is achieved through an air gap (4-8cm) between the façade material and the thermal insulation.

Ventilated façade systems are constructed to allow secure mounting of different façade materials to the construction base of the buildings. All ETEM elements designed under EIS are dimensioned using a finite element method with the ANSYS program. Maximum stresses and creeps are pre-simulated. In this way the optimal shape of the profiles and accessories is achieved assuring the highest reliability.