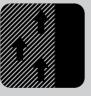

# VENTILATED FAÇADE SYSTEM VARIO IS DESIGNED FOR VISIBLE MOUNTING OF THIN AND SMOOTH FAÇADE MATERIALS THROUGH CLIPS.

Specially constructed profiles and accessoires for the VARIO system allow for secure mounting of hpl, fiber cement and ceramics less than 12 mm in thickness.

# VENTILATED FAÇADE SYSTEMS ARE CONSTRUCTED TO ALLOW SECURE MOUNTING OF DIFFERENT FAÇADE MATERIALS TO THE CONSTRUCTION BASES OF BUILDINGS.

Ventilated systems are based on the principle of natural ventilation, which is achieved through an air gap (4-8cm) between the façade material and the thermal insulation.