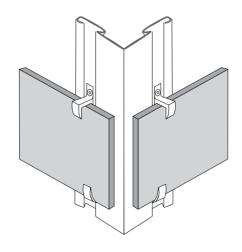

Possibility for production of main profiles with different lengths.

The both-side punched main profile is an excellent solution for reversals of windows located near construction bases (up to 50mm) and for installing of façades on columns.

### SYSTEM PROFILES AND ACCESSORIES

The system is equipped with finishing profiles and special accessories, allowing the accomplishment of unique details, finishing and transition to other cladding materials.